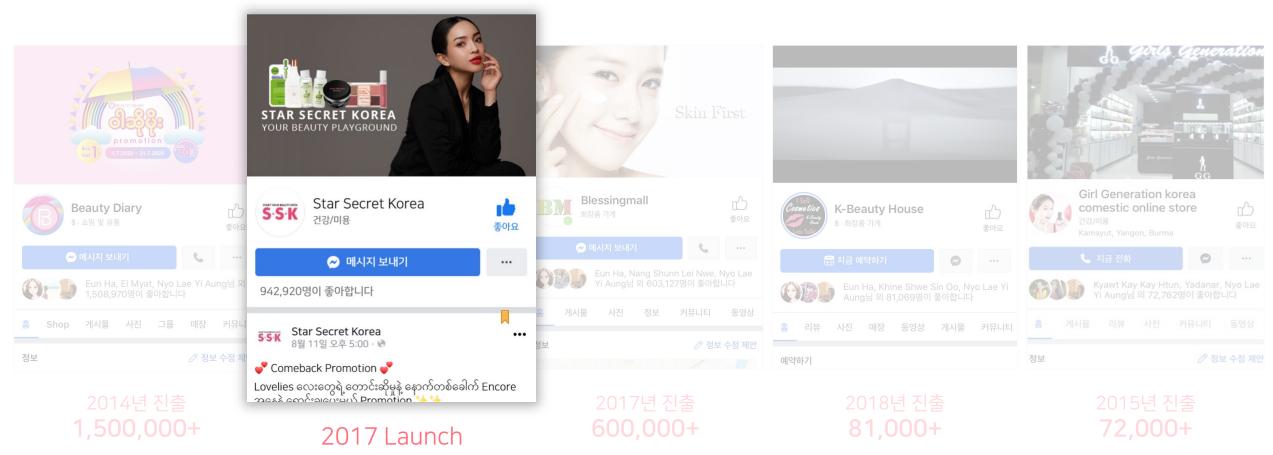

# Top 2 Beauty Platform, Gained 1,000,000 Followers After Only 2 Years from Launch

1,000,000+