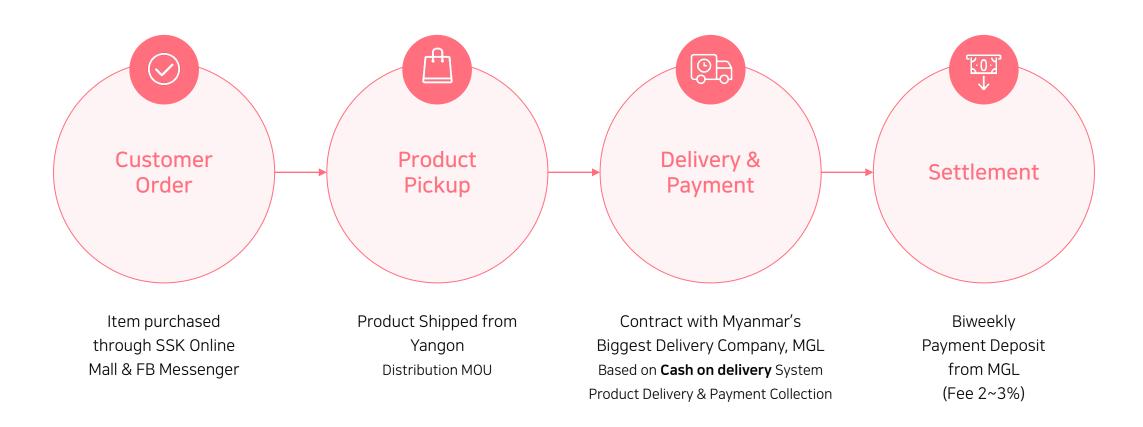

# Enter Simultaneously in Myanmar's Biggest Beauty Online Commerce, SSK, & Offline Regional Locations

SSK Online Mall Entry

SSK Offline Regional Locations (3 branches)

### Stable Logistics - Distribution - Secure Payment System