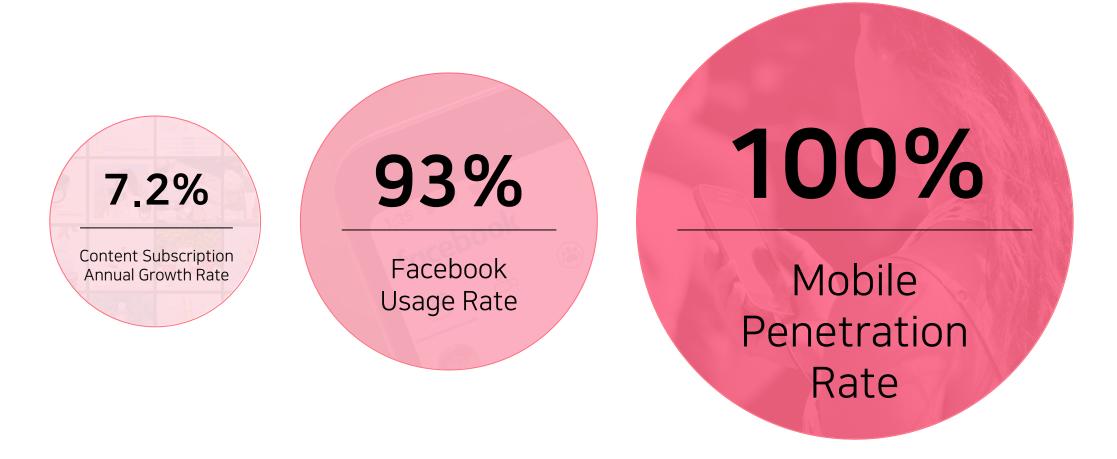

### 2019 Myanmar Market Status

### **Facebook Marketing**

SSK provides local optimization services on Facebook, which is currently used by 97% of Myanmar's population. Customers have access to beauty information through content delivered by influencers and professional beauty editors, and able to purchase the right product through 1:1 consultation.