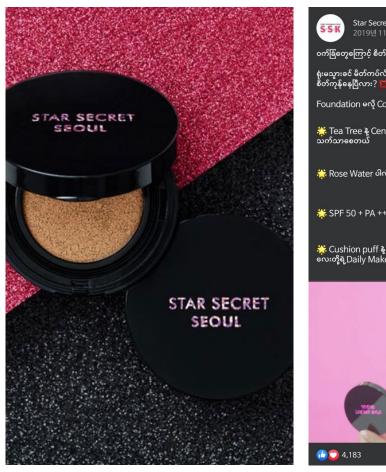

### Makeup Cushion

| ROAS 358% |

Category

Makeup Cushion

Selling Price

14,700 won (17,900KS)

Ad Period

10 days