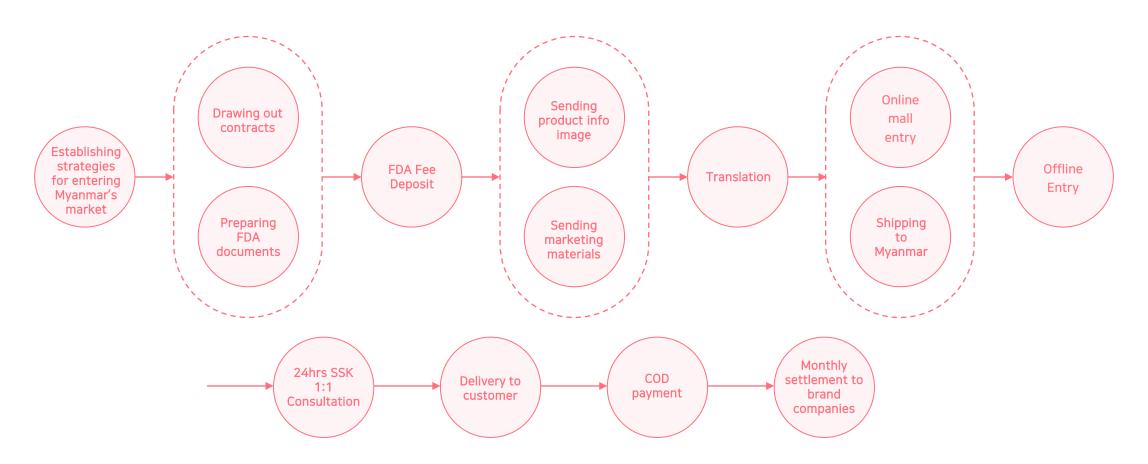

### **Sales Strategy**

### From Myanmar exports to licensing branding sales, stably all at once

Fee 250,000 won (Per Service/without VAT)